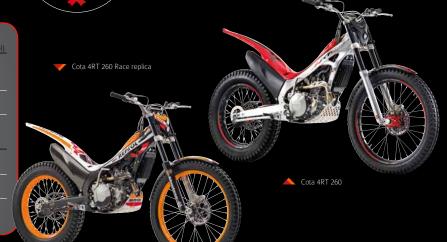

## SUSPENSION (Cota 4RT 260 model)

## SUSPENSION (Cota 4RT 260 Race replica model)

Rear Pro-Link SHOWA with preload and rebound