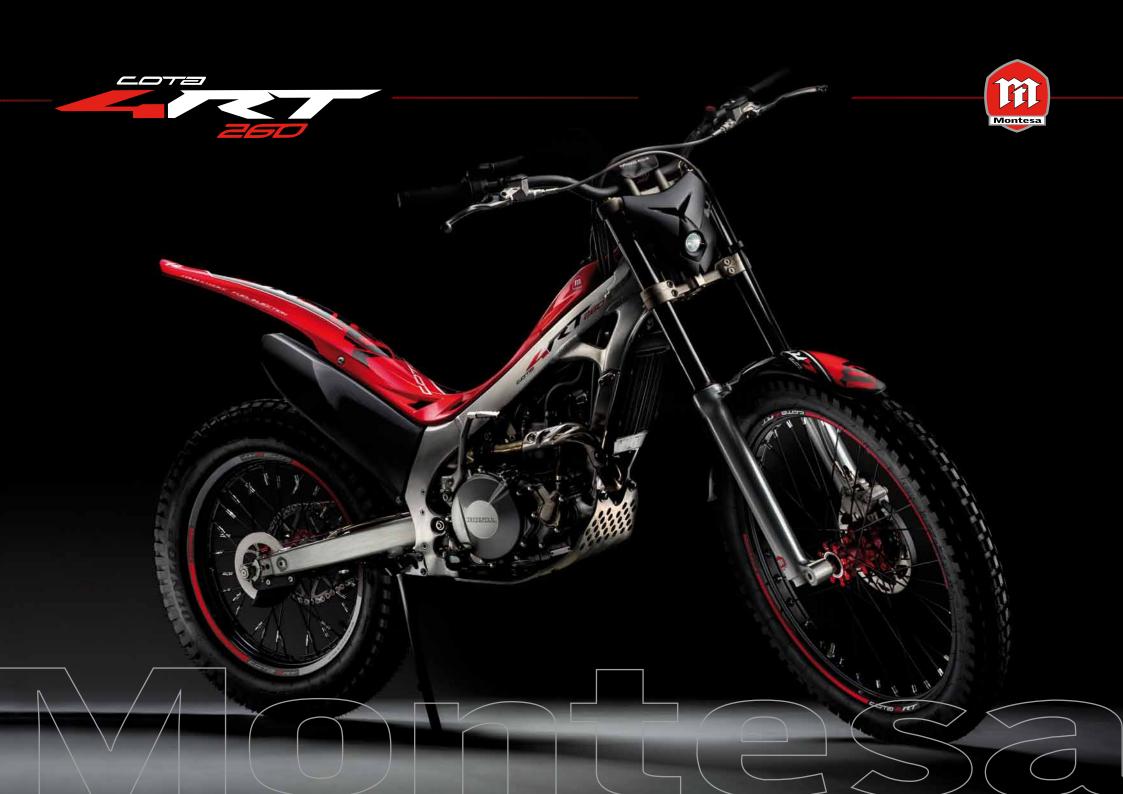

# Undisputed Champion

Introducing the World Champion, completely renewed. Inheritor of the competition experience of Montesa and Honda, the new Cota 4RT 260 is now equipped with a 260 cc engine to deliver an even better performance. It is lighter and more agile to get the most out of its Racing character. With improved traction and optimized engine braking, the Cota 4RT 260 will dominate any kind of section. And it's available in two versions, to suit the needs of each and every rider. Resistant and solid, to compete to the limit, with its 4-stroke engine and the quality, the technology and the reliability that has revolutionized the world of trials.